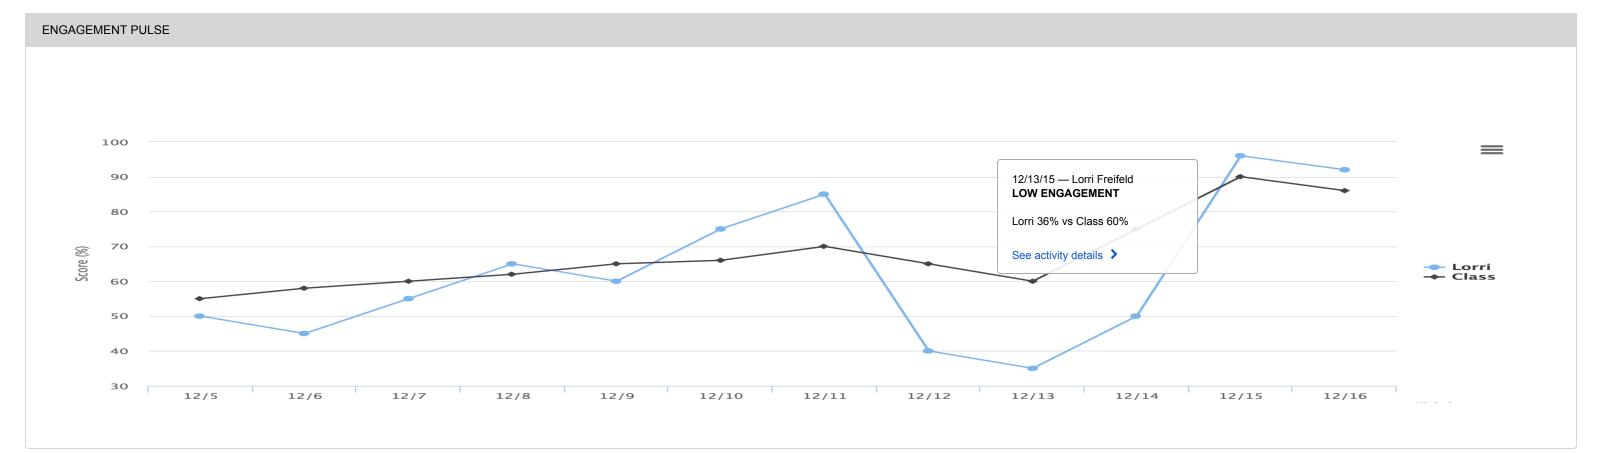

## Lorri Freifeld

#### Lori's overall score was 52%, 13% lower than the average for class ret87.

I talked to Lorri about the situation. Her manager was asking her to help out on the floor, which is why she hasn't made as much progress with her learning. I also followed up with her manager to express the importance of getting Lorri to finish her work. He agreed to help her accomplish this.