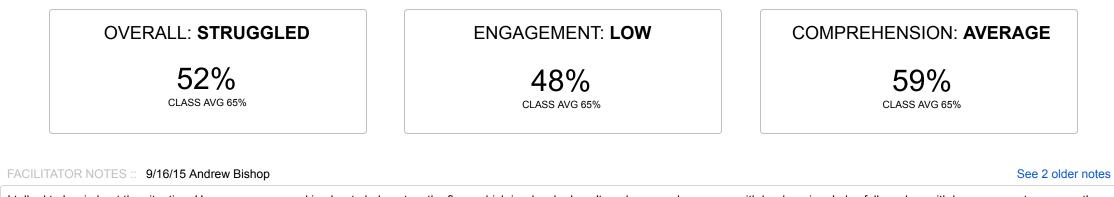

## Lorri Freifeld

#### Lori's overall score was 52%, 13% lower than the average for class ret87.

I talked to Lorri about the situation. Her manager was asking her to help out on the floor, which is why she hasn't made as much progress with her learning. I also followed up with her manager to express the importance of getting Lorri to finish her work. He agreed to help her accomplish this.