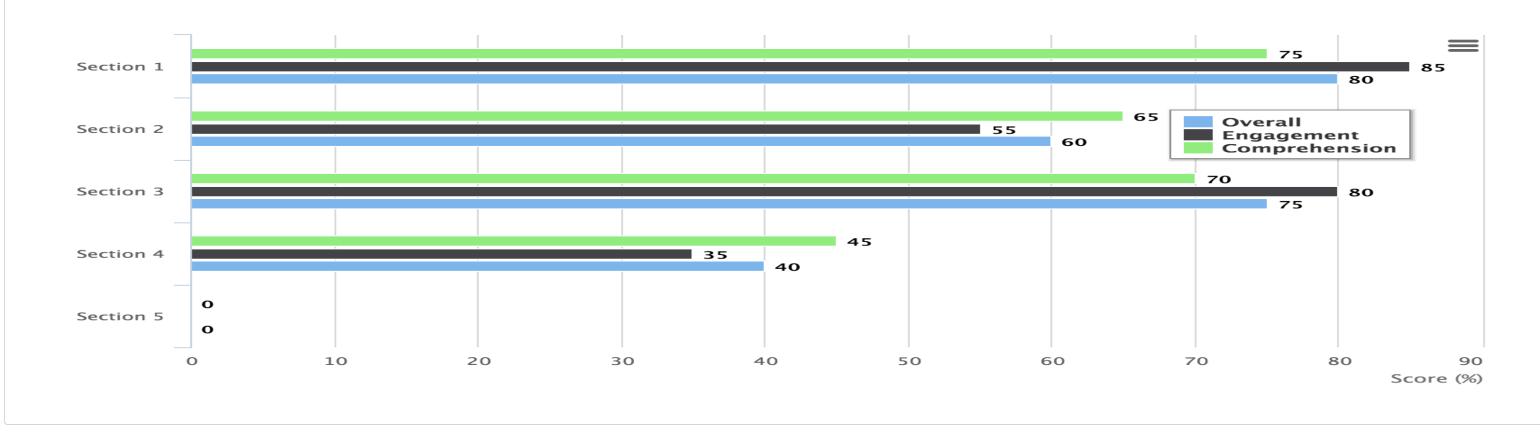

## This was the **third lowest performing** module in this learning album.

TOPIC PERFORMANCE

|                               |               |            | AVERAGE | ENGAGEMENT        |                | AVG COMPREHENSION |
|-------------------------------|---------------|------------|---------|-------------------|----------------|-------------------|
|                               | ACTUAL MINS 🗸 | ESTIMATE 🗸 | DIFF 🗸  | INPUTS ANSWERED 🗸 | KCs ANSWERED 💊 | KC SCORES 💉       |
| Topic Title Goes Here         | 1             | 5          | -4      | 0 / 5             |                |                   |
| Topic Title Goes Here         | 2             | 3          | -1      | 4 / 5             |                |                   |
| Really Super Long Topic Title | .5            | 2          | -1.5    | 3 / 5             |                |                   |
| Topic Title Goes Here         | 0             | 0          | 0       | 0 / 5             | 2/5            | 35%               |
| Totals                        | 3.5           | 10         | -6.5    | 7 / 20            | 2 / 5          | 35%               |