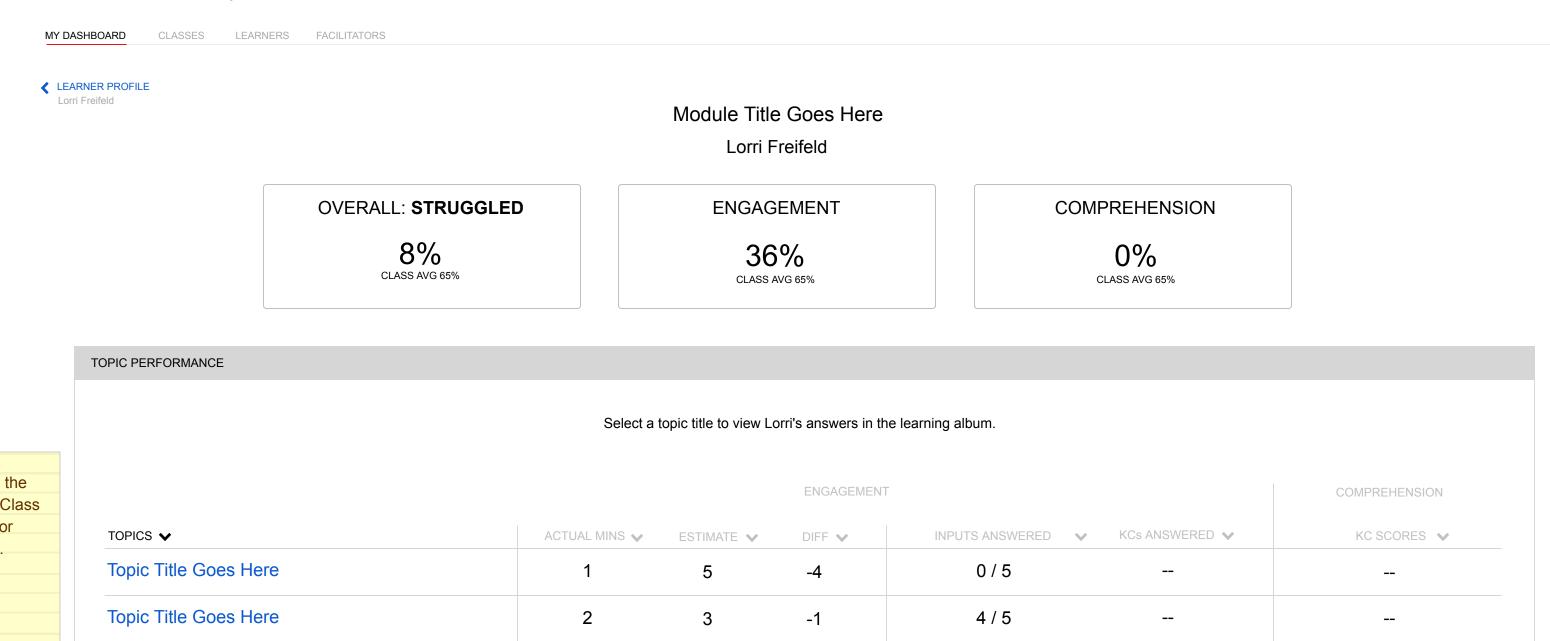

## Module Title Goes Here

Section: Section Title

## This was the **third lowest performing** module in this learning album.

TOPIC PERFORMANCE

|                               |               |            | AVERAGE | ENGAGEMENT        |                | AVG COMPREHENSION |
|-------------------------------|---------------|------------|---------|-------------------|----------------|-------------------|
|                               | ACTUAL MINS 🗸 | ESTIMATE 🗸 | DIFF 🗸  | INPUTS ANSWERED 🗸 | KCs ANSWERED 💊 | KC SCORES 💉       |
| Topic Title Goes Here         | 1             | 5          | -4      | 0 / 5             |                |                   |
| Topic Title Goes Here         | 2             | 3          | -1      | 4 / 5             |                |                   |
| Really Super Long Topic Title | .5            | 2          | -1.5    | 3 / 5             |                |                   |
| Topic Title Goes Here         | 0             | 0          | 0       | 0 / 5             | 2/5            | 35%               |
| Totals                        | 3.5           | 10         | -6.5    | 7 / 20            | 2 / 5          | 35%               |