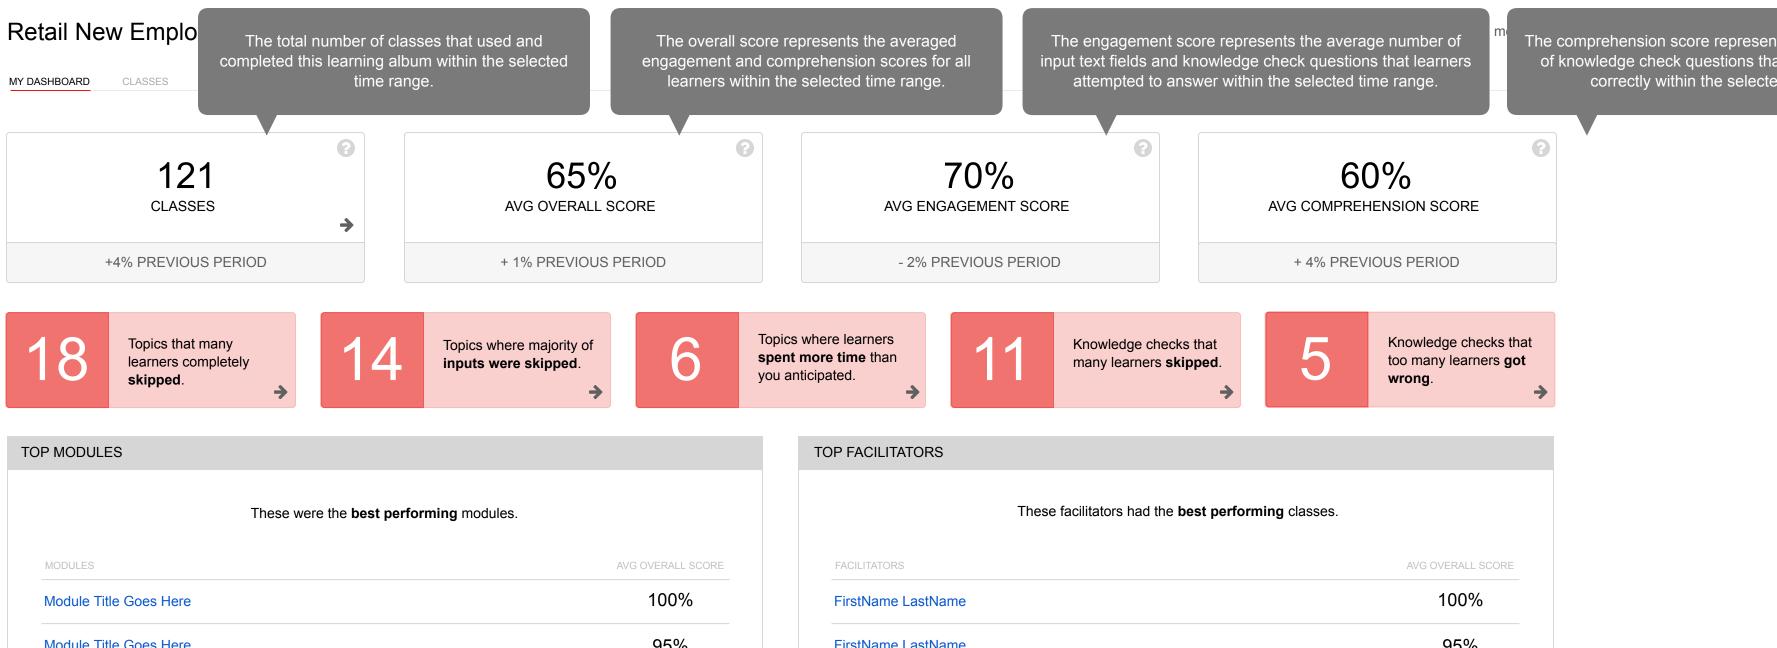

🛗 Last 3 months

| €<br>121<br>CLASSES                               | 65%<br>AVG OVERALL SCORE          | 70%<br>AVG ENGAGEMENT SCORE                                        | 60%<br>AVG COMPREHENSION SCORE       |
|---------------------------------------------------|-----------------------------------|--------------------------------------------------------------------|--------------------------------------|
| +4% PREVIOUS PERIOD                               | + 1% PREVIOUS PERIOD              | - 2% PREVIOUS PERIOD                                               | + 4% PREVIOUS PERIOD                 |
| 8 Topics that many learners completely skipped. → | inputs were skipped.              | Topics where learners <b>spent more time</b> than you anticipated. |                                      |
| MODULES                                           |                                   | TOP FACILITATORS                                                   |                                      |
| These were the <b>best perf</b>                   | orming modules.                   | These facilitators had the bes                                     | t performing classes.                |
| MODULES                                           | AVG OVERALL SCORE                 | FACILITATORS                                                       | AVG OVERALL SCORE                    |
| Module Title Goes Here                            | 100%                              | FirstName LastName                                                 | 100%                                 |
| Module Title Goes Here                            | 95%                               | FirstName LastName                                                 | 95%                                  |
| Module Title Goes Here Example of a Long          | 90%                               | FirstName LastName                                                 | 90%                                  |
| Module Title Goes Here                            | 85%                               | FirstName LastName                                                 | 85%                                  |
| Module Title Goes Here                            | 80%                               | FirstName LastName                                                 | 80%                                  |
|                                                   | See a ranking of all 35 modules > |                                                                    | See a ranking of all 55 facilitators |

#### 121 classes used this album in the last three months with an overall average score of 65%. The best performing classes are sorted to the top of the table by default.

| ASSES | CLASS SCORE | DIFFERENCE TO AVG 🗸 | MARKET/AREA 🗸 | START DATE 🗸 | END DATE 🗸 | FACILITATORS 🗸      | # LEARNERS 🗸 |
|-------|-------------|---------------------|---------------|--------------|------------|---------------------|--------------|
| t87   | 95%         | +30%                | NORTH EAST    | 10/1/15      | 10/7/15    | Jon Snow + 2 others | 15           |
| δry4  | 85%         | +20%                | SOUTH EAST    | 10/7/15      | 10/15/15   | Jon Snow + 2 others | 13           |
| 98e   | 75%         | +10%                | GREAT LAKES   | 9/23/15      | 9/30/15    | Jon Snow + 2 others | 14           |
| a223  | 70%         | +5%                 | NORTH CENTRAL | 10/30/15     | 11/6/15    | Jon Snow + 2 others | 17           |
| i90   | 70%         | +5%                 | PACIFIC       | 9/1/15       | 9/7/15     | Jon Snow + 2 others | 20           |
|       |             |                     |               |              |            |                     |              |