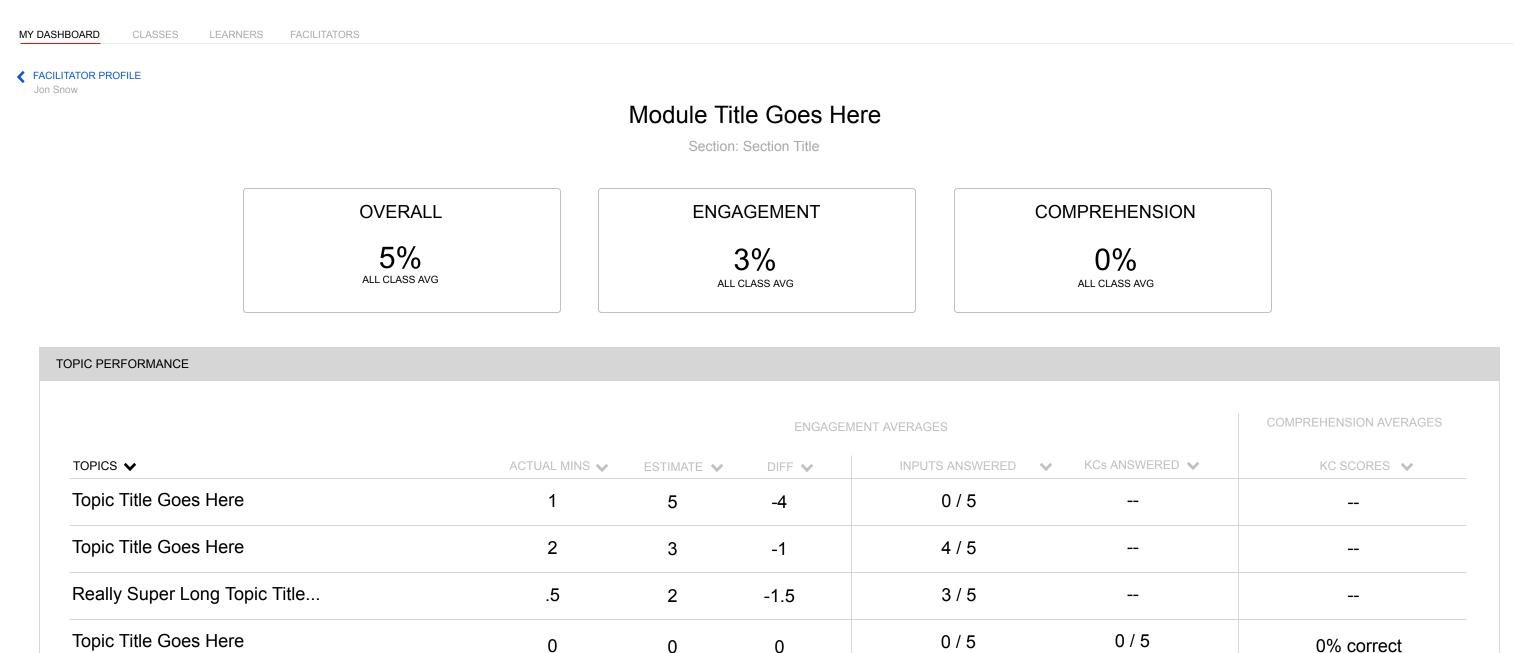

| DETAILS<br>et68                                            |                      |                                |                    |                                          |                  |                        |
|------------------------------------------------------------|----------------------|--------------------------------|--------------------|------------------------------------------|------------------|------------------------|
|                                                            |                      | Module T                       | Title Goes He      | ere                                      |                  |                        |
|                                                            |                      | Sectio                         | on: Section Title  |                                          |                  |                        |
|                                                            | OVERALL              | ENC                            | GAGEMENT           |                                          | COMPREHENSION    |                        |
|                                                            | 5%<br>CLASS AVG      |                                | 3%<br>CLASS AVG    |                                          | 0%<br>CLASS AVG  |                        |
| OPIC PERFORMANCE                                           |                      |                                |                    |                                          |                  |                        |
|                                                            | ACTUAL MIN           | S 🗙 ESTIMATE 🖌                 | 1                  | ENT AVERAGES                             | ✓ KCs ANSWERED ✓ | COMPREHENSION AVERAGES |
| TOPIC PERFORMANCE<br>TOPICS ✔<br>Topic Title Goes Here     | ACTUAL MIN           | <sup>S</sup> ✔ ESTIMATE ✔<br>5 | 1                  | ENT AVERAGES<br>INPUTS ANSWERED<br>0 / 5 | ✓ KCs ANSWERED ✓ | COMPREHENSION AVERAGES |
| TOPICS 🗸                                                   | ACTUAL MIN<br>1<br>2 |                                | DIFF 👽             | INPUTS ANSWERED                          |                  | KC SCORES 🗸            |
| TOPICS ✔<br>Topic Title Goes Here                          | 1                    | 5                              | DIFF 🐦<br>-4       | INPUTS ANSWERED                          |                  | KC SCORES 🗸            |
| TOPICS ✔<br>Topic Title Goes Here<br>Topic Title Goes Here | 2                    | 5<br>3                         | DIFF 🐦<br>-4<br>-1 | INPUTS ANSWERED<br>0 / 5<br>4 / 5        |                  | KC SCORES 👽            |