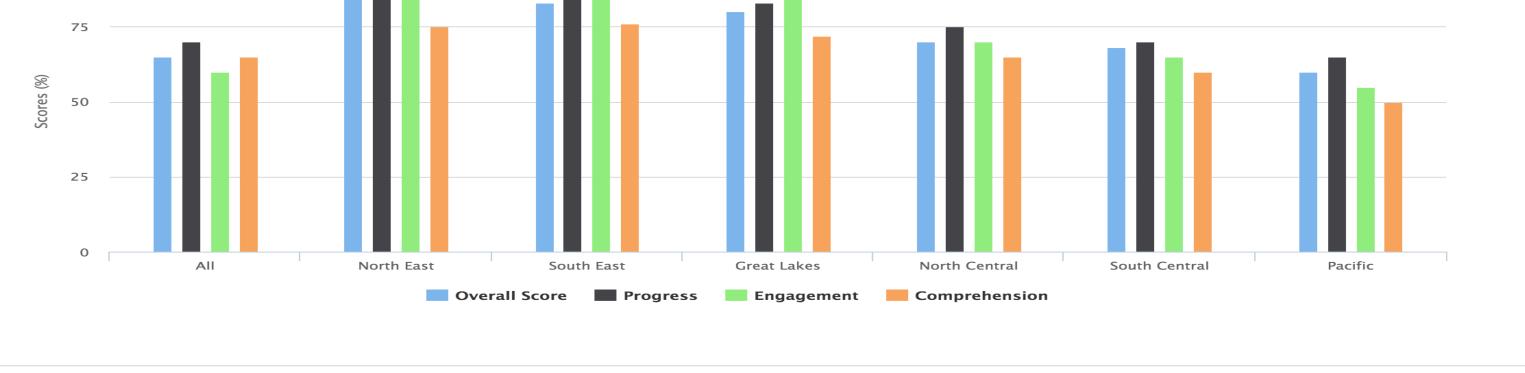

## Many learners skipped these topics. You should revise these topics to increase their value or remove them altogether.

| OPICS                                                                 |     |            |               |                   |               |               |         |
|-----------------------------------------------------------------------|-----|------------|---------------|-------------------|---------------|---------------|---------|
|                                                                       |     |            | AVERAGE PERCE | ENTAGE OF LEARNER | S WHO VIEWED  |               |         |
| TOPIC                                                                 | ALL | NORTH EAST | SOUTH EAST    | GREAT LAKES       | NORTH CENTRAL | SOUTH CENTRAL | PACIFIC |
| Topic Title Goes Here<br>MODULE: Module Title                         | 0%  | 0%         | 0%            | 0%                | 0%            | 0%            | 0%      |
| Topic Title Goes Here<br>MODULE: Module Title                         | 3%  | 2%         | 2%            | 2%                | 2%            | 2%            | 2%      |
| Topic Title Goes Here Example of a Long Title<br>MODULE: Module Title | 4%  | 6%         | 6%            | 6%                | 6%            | 6%            | 6%      |
| Topic Title Goes Here<br>MODULE: Module Title                         | 5%  | 2%         | 2%            | 2%                | 2%            | 2%            | 2%      |
| Topic Title Goes Here<br>MODULE: Module Title                         | 7%  | 8%         | 8%            | 8%                | 8%            | 8%            | 8%      |
|                                                                       |     |            |               |                   |               |               |         |
|                                                                       |     |            |               |                   |               |               |         |

| TOPICS                                                                |     |            |               |                    |               |               |         |
|-----------------------------------------------------------------------|-----|------------|---------------|--------------------|---------------|---------------|---------|
|                                                                       |     |            | AVERAGE PERCE | ENTAGE OF LEARNERS | WHO VIEWED    |               |         |
| ТОРІС                                                                 | ALL | NORTH EAST | SOUTH EAST    | GREAT LAKES        | NORTH CENTRAL | SOUTH CENTRAL | PACIFIC |
| Topic Title Goes Here<br>MODULE: Module Title                         | 0%  | 0%         | 0%            | 0%                 | 0%            | 0%            | 0%      |
| Topic Title Goes Here<br>MODULE: Module Title                         | 3%  | 2%         | 2%            | 2%                 | 2%            | 2%            | 2%      |
| Topic Title Goes Here Example of a Long Title<br>MODULE: Module Title | 4%  | 6%         | 6%            | 6%                 | 6%            | 6%            | 6%      |
| Topic Title Goes Here<br>MODULE: Module Title                         | 5%  | 2%         | 2%            | 2%                 | 2%            | 2%            | 2%      |
| Topic Title Goes Here<br>MODULE: Module Title                         | 7%  | 8%         | 8%            | 8%                 | 8%            | 8%            | 8%      |
|                                                                       |     |            |               |                    |               |               |         |