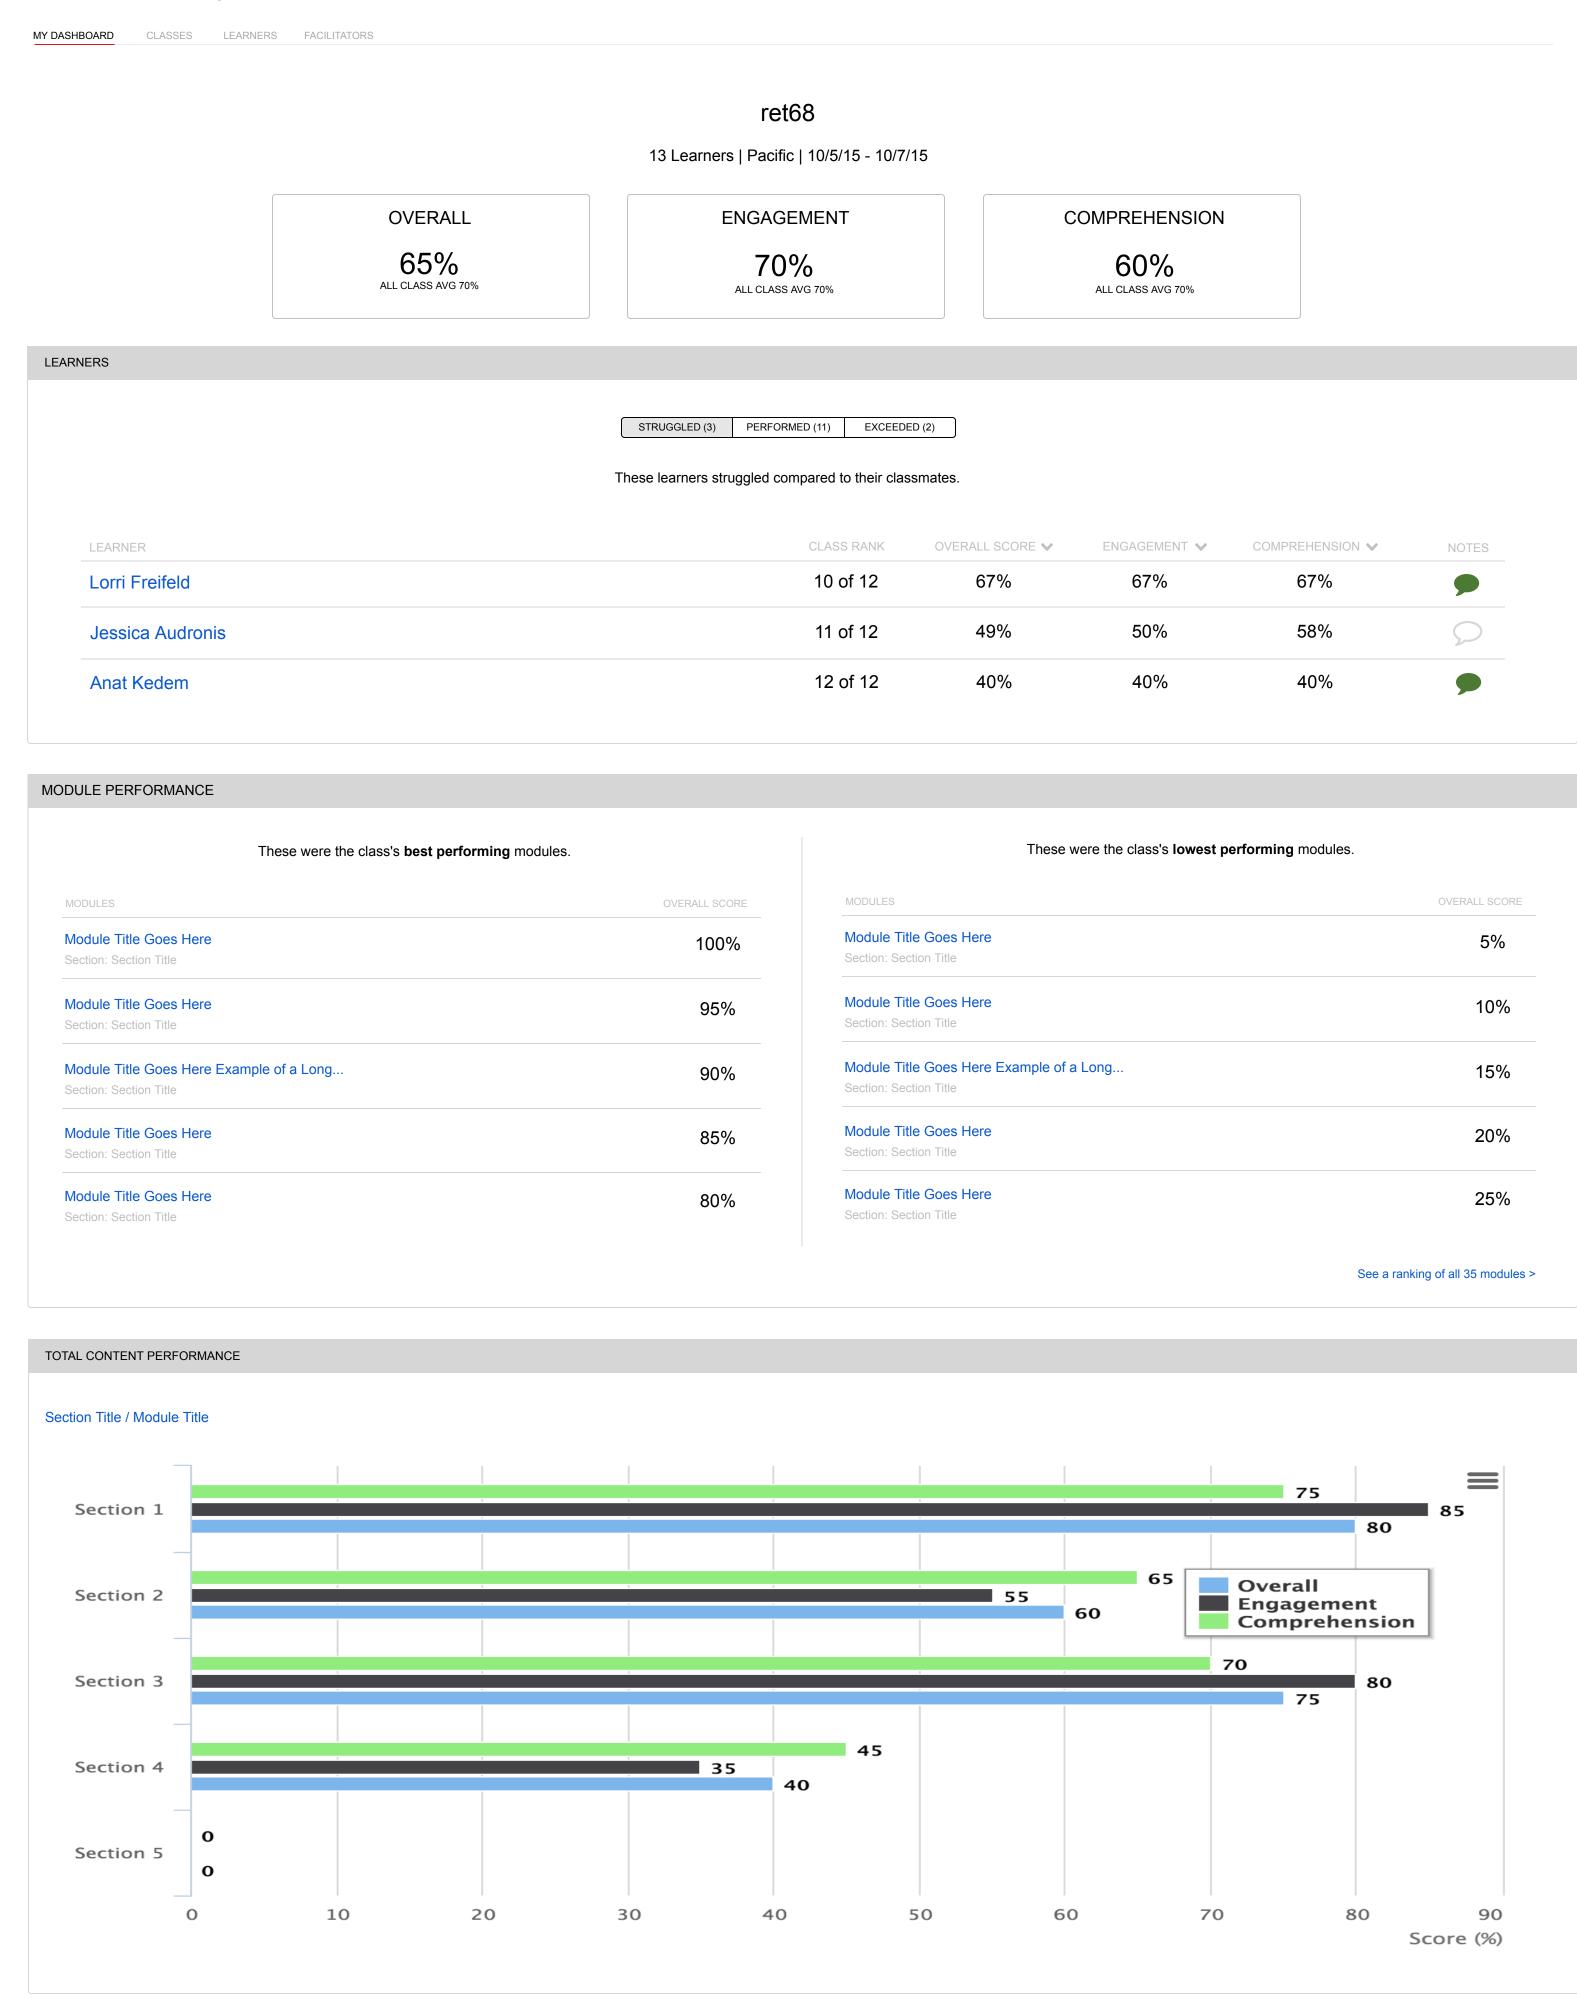

#### CLASS DETAILS Class ret68

# CLASS MODULE RANKING

## This is a class ranking of all **35 modules** in this album.

#### MODULES

|                                                  | ALL AVG 🗸 | NORTH EAST 🖌 | SOUTH EAST 🖌 | GREAT LAKES 😽 | NORTH CENTRAL 🗸 | SOUTH CENTRAL 🗸 | PACIFIC 🗸 |
|--------------------------------------------------|-----------|--------------|--------------|---------------|-----------------|-----------------|-----------|
| Module Title Goes Here<br>SECTION: Section Title | 99%       | 99%          | 99%          | 0 / 10        | 0 / 10          | 0 / 10          | 0 / 10    |
| Module Title Goes Here<br>SECTION: Section Title | 95%       | 95%          | 95%          | 2/9           | 0/9             | 1 / 9           | 1/9       |
| Module Title Goes Here<br>SECTION: Section Title | 90%       | 90%          | 0 / 8        | 1 / 8         | 0 / 8           | 1 / 8           | 1 / 8     |
| Module Title Goes Here<br>SECTION: Section Title | 85%       | 85%          | 1 / 7        | 2/7           | 1 / 7           | 2/7             | 2/7       |
| Module Title Goes Here<br>SECTION: Section Title | 80%       | 80%          | 2/7          | 4 / 7         | 1 / 7           | 3 / 7           | 3/7       |

#### TOTAL CONTENT PERFORMANCE

#### Section Title / Module Title

|                                            |         |               |            | ENGAGEMENT | -                   |                | COMP    | REHENSION   |
|--------------------------------------------|---------|---------------|------------|------------|---------------------|----------------|---------|-------------|
|                                            | LEVEL 🗸 | ACTUAL MINS 🗸 | ESTIMATE 🗸 | DIFF 🗸     | INPUTS ANSWERED 🛛 🗸 | KCs ANSWERED 💊 | LEVEL 🗸 | KC SCORES 💊 |
| Topic Title Goes Here<br>Module Title Here | Low     | 1             | 5          | -4         | 0 / 5               |                |         |             |
| Topic Title Goes Here<br>Module Title Here | Average | 2             | 3          | -1         | 4 / 5               |                |         |             |
| Really Super Long Topic Title              | Low     | .5            | 2          | -1.5       | 3 / 5               |                |         |             |
| Topic Title Goes Here<br>Module Title Here | None    | 0             | 0          | 0          | 0 / 5               | 0 / 5          | Low     | 10% correct |
| Totals                                     | Low     | 3.5           | 10         | -6.5       | 7 / 20              | 0 / 5          | Low     | 10% correct |