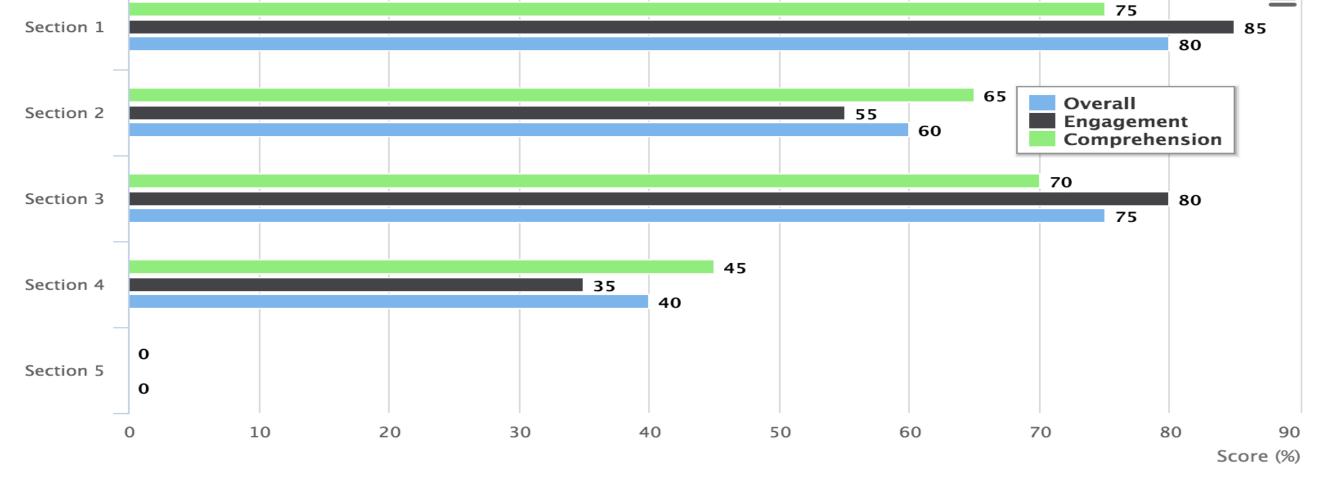

## Module Title Goes Here

Section: Section Title

## This was the **third lowest performing** module in this learning album.

TOPIC PERFORMANCE

|                               |               |            | AVERAGE | ENGAGEMENT        |                | AVG COMPREHENSION |
|-------------------------------|---------------|------------|---------|-------------------|----------------|-------------------|
|                               | ACTUAL MINS 🗸 | ESTIMATE 🗸 | DIFF 🗸  | INPUTS ANSWERED 🗸 | KCs ANSWERED 💊 | KC SCORES 💉       |
| Topic Title Goes Here         | 1             | 5          | -4      | 0 / 5             |                |                   |
| Topic Title Goes Here         | 2             | 3          | -1      | 4 / 5             |                |                   |
| Really Super Long Topic Title | .5            | 2          | -1.5    | 3 / 5             |                |                   |
| Topic Title Goes Here         | 0             | 0          | 0       | 0 / 5             | 2/5            | 35%               |
| Totals                        | 3.5           | 10         | -6.5    | 7 / 20            | 2 / 5          | 35%               |