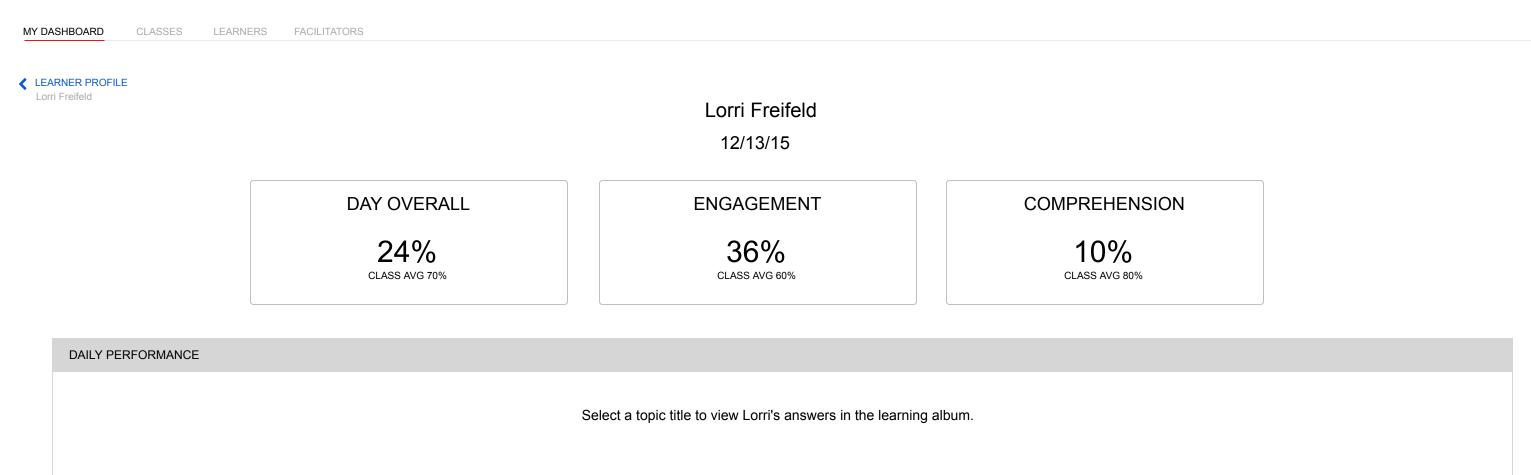

## Lorri Freifeld

#### Lori's overall score was 52%, 13% lower than the average for class ret87.

I talked to Lorri about the situation. Her manager was asking her to help out on the floor, which is why she hasn't made as much progress with her learning. I also followed up with her manager to express the importance of getting Lorri to finish her work. He agreed to help her accomplish this.