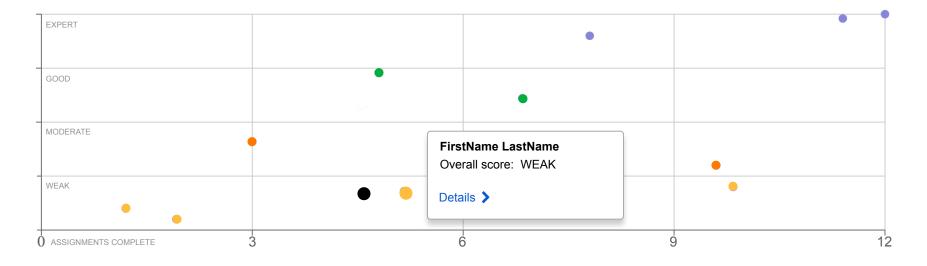

| PARTICIPANT        | PROGRESS | QUIZZES | ASSIGNMENTS |
|--------------------|----------|---------|-------------|
| FirstName LastName | 57%      | 9%      | Expert      |
| FirstName LastName | 62%      | 25%     | Moderate -  |
| FirstName LastName | 84%      | 48%     | Expert      |
| FirstName LastName | 91%      | 60%     | Weak +      |
| FirstName LastName | 100%     | 74%     | Good        |