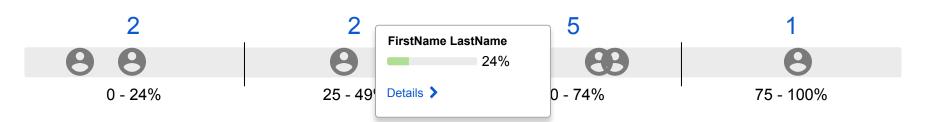

# **Retail New Employee Experience Part 1**

Content Class **Discussions** Stats **Updates** Class: x0aa00 ∨

These 5 participants have completed 0-24% of this learning album.

| PARTICIPANT        | PROGRESS | QUIZZES | ASSIGNMENTS |
|--------------------|----------|---------|-------------|
| FirstName LastName | 8%       | 94%     | Expert      |
| FirstName LastName | 15%      | 73%     | Moderate    |
| FirstName LastName | 19%      | 98%     | Expert      |
| FirstName LastName | 21%      | 32%     | Weak        |
| FirstName LastName | 23%      | 85%     | Good        |

My Team

All Albums

Andrew

# **Retail New Employee Experience Part 1**

Content Class **Discussions** Stats **Updates** Class: x0aa00 ∨

These 5 participants have completed 25-49% of this learning album.

| PARTICIPANT        | PROGRESS | QUIZZES | ASSIGNMENTS |
|--------------------|----------|---------|-------------|
| FirstName LastName | 26%      | 94%     | Expert      |
| FirstName LastName | 29%      | 73%     | Moderate    |
| FirstName LastName | 31%      | 98%     | Expert      |
| FirstName LastName | 40%      | 32%     | Weak        |
| FirstName LastName | 46%      | 85%     | Good        |

My Albums My Team All Albums

Andrew

# **Retail New Employee Experience Part 1**

Content Class **Discussions** Stats **Updates** Class: x0aa00 ∨

These 5 participants have completed 50-74% of this learning album.

| PARTICIPANT        | PROGRESS | QUIZZES | ASSIGNMENTS |
|--------------------|----------|---------|-------------|
| FirstName LastName | 51%      | 94%     | Expert      |
| FirstName LastName | 55%      | 73%     | Moderate    |
| FirstName LastName | 62%      | 98%     | Expert      |
| FirstName LastName | 66%      | 32%     | Weak        |
| FirstName LastName | 74%      | 85%     | Good        |

# **Retail New Employee Experience Part 1**

Content **Discussions** Class Stats **Updates** Class: x0aa00 ∨

These 5 participants have completed 75-100% of this learning album.

| PARTICIPANT        | PROGRESS | QUIZZES | ASSIGNMENTS |
|--------------------|----------|---------|-------------|
| FirstName LastName | 75%      | 94%     | Expert      |
| FirstName LastName | 79%      | 73%     | Moderate    |
| FirstName LastName | 85%      | 98%     | Expert      |
| FirstName LastName | 93%      | 32%     | Weak        |
| FirstName LastName | 100%     | 85%     | Good        |