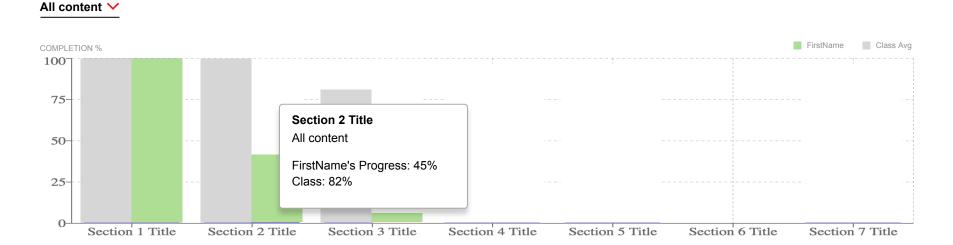

#### **Section 2 Title**

Average Progress: 82%

All modules  $\checkmark$ 

| PARTICIPANT        | ALL MODULES |  |
|--------------------|-------------|--|
| FirstName LastName | 57%         |  |
| FirstName LastName | 62%         |  |
| FirstName LastName | 84%         |  |
| FirstName LastName | 91%         |  |
| FirstName LastName | 100%        |  |