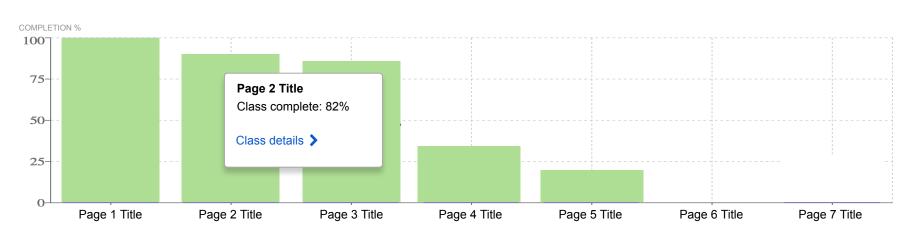

#### **Section 2 Title**

Average Progress: 82%

All modules  $\checkmark$ 

| PARTICIPANT        | ALL MODULES |  |
|--------------------|-------------|--|
| FirstName LastName | 57%         |  |
| FirstName LastName | 62%         |  |
| FirstName LastName | 84%         |  |
| FirstName LastName | 91%         |  |
| FirstName LastName | 100%        |  |

#### **Section 2 Title**

Average Progress: 82%

Module 1 Title ✓

| PARTICIPANT        | ALL PAGES | PAGES PROGRESS |
|--------------------|-----------|----------------|
| FirstName LastName | 57%       | View           |
| FirstName LastName | 62%       | View           |
| FirstName LastName | 84%       | View           |
| FirstName LastName | 91%       | View           |
| FirstName LastName | 100%      | View           |