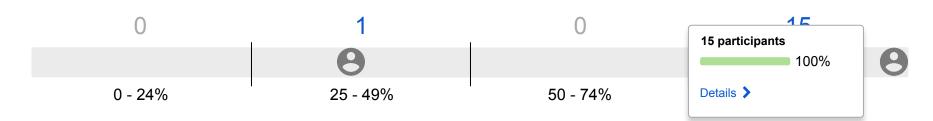

## **Retail New Employee Experience Part 1**

Content Class Discussions Stats Updates Class: x0aa00 ✓

These 2 participants have fallen behind the class average progress of 55% and may need help getting caught up.

| PARTICIPANT        | PROGRESS | QUIZZES | ASSIGNMENTS |
|--------------------|----------|---------|-------------|
| FirstName LastName | 13%      | 32%     | Moderate    |
| FirstName LastName | 29%      | 73%     | Weak        |