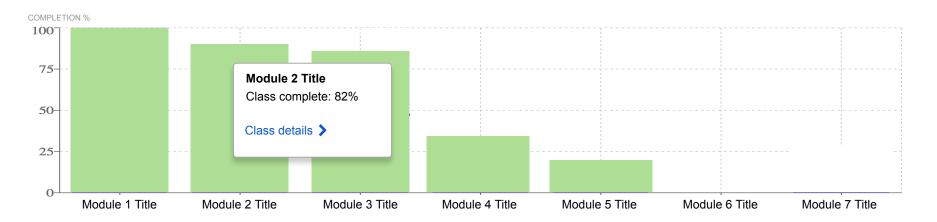

#### **Section 2 Title**

Average Progress: 82%

Module 1 Title ✓

| PARTICIPANT        | ALL PAGES | PAGES PROGRESS |
|--------------------|-----------|----------------|
| FirstName LastName | 57%       | View           |
| FirstName LastName | 62%       | View           |
| FirstName LastName | 84%       | View           |
| FirstName LastName | 91%       | View           |
| FirstName LastName | 100%      | View           |