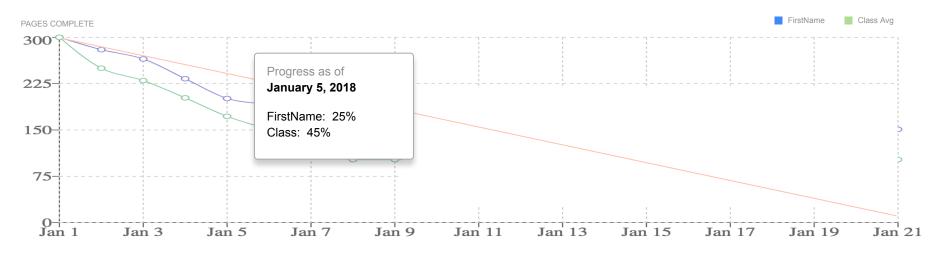

## **Section 2 Title**

Module 1 Title

FirstName LastName 

★

57%

| PAGE                                                           | COMPLETED | DATE            |
|----------------------------------------------------------------|-----------|-----------------|
| Title Number 1                                                 | <b>~</b>  | January 1, 2018 |
| Title Number 2                                                 | <b>✓</b>  | January 1, 2018 |
| Title Number 3 really long title here to show what happens and | <b>~</b>  | January 1, 2018 |
| Title Number 4                                                 | <b>~</b>  | January 2, 2018 |
| Title Number 5                                                 | <b>~</b>  | January 2, 2018 |
| Title Number 6                                                 |           |                 |
| Title Number 7                                                 |           |                 |
| Title Number 8                                                 |           |                 |
| Title Number 9                                                 |           |                 |
| Title Number 10                                                |           |                 |