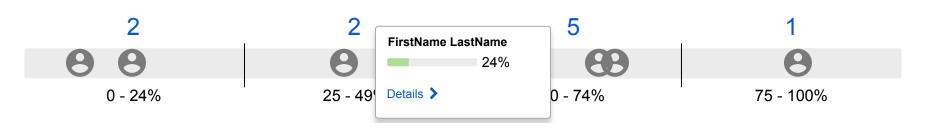

# **Retail New Employee Experience Part 1**

Content Class **Discussions** Stats **Updates** Class: x0aa00 ∨

These 5 participants have completed 0-24% of this learning album.

| PARTICIPANT        | PROGRESS | QUIZZES | ASSIGNMENTS |
|--------------------|----------|---------|-------------|
| FirstName LastName | 8%       | 94%     | Expert      |
| FirstName LastName | 15%      | 73%     | Moderate    |
| FirstName LastName | 19%      | 98%     | Expert      |
| FirstName LastName | 21%      | 32%     | Weak        |
| FirstName LastName | 23%      | 85%     | Good        |

# **Retail New Employee Experience Part 1**

Content Class **Discussions** Stats **Updates** Class: x0aa00 ∨

These 5 participants have completed 25-49% of this learning album.

| PARTICIPANT        | PROGRESS | QUIZZES | ASSIGNMENTS |
|--------------------|----------|---------|-------------|
| FirstName LastName | 26%      | 94%     | Expert      |
| FirstName LastName | 29%      | 73%     | Moderate    |
| FirstName LastName | 31%      | 98%     | Expert      |
| FirstName LastName | 40%      | 32%     | Weak        |
| FirstName LastName | 46%      | 85%     | Good        |

# **Retail New Employee Experience Part 1**

Content Class **Discussions** Stats **Updates** Class: x0aa00 ∨

These 5 participants have completed 50-74% of this learning album.

| PARTICIPANT        | PROGRESS | QUIZZES | ASSIGNMENTS |
|--------------------|----------|---------|-------------|
| FirstName LastName | 51%      | 94%     | Expert      |
| FirstName LastName | 55%      | 73%     | Moderate    |
| FirstName LastName | 62%      | 98%     | Expert      |
| FirstName LastName | 66%      | 32%     | Weak        |
| FirstName LastName | 74%      | 85%     | Good        |

# **Retail New Employee Experience Part 1**

Content **Discussions** Class Stats **Updates** Class: x0aa00 ∨

These 5 participants have completed 75-100% of this learning album.

| PARTICIPANT        | PROGRESS | QUIZZES | ASSIGNMENTS |
|--------------------|----------|---------|-------------|
| FirstName LastName | 75%      | 94%     | Expert      |
| FirstName LastName | 79%      | 73%     | Moderate    |
| FirstName LastName | 85%      | 98%     | Expert      |
| FirstName LastName | 93%      | 32%     | Weak        |
| FirstName LastName | 100%     | 85%     | Good        |