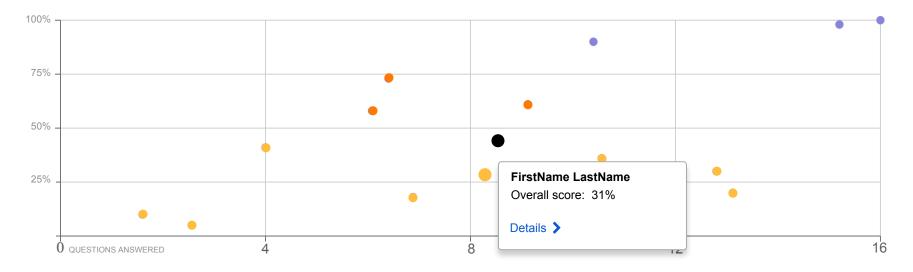

# **Retail New Employee Experience Part 1**

Content Class **Discussions** Stats **Updates** Class: x0aa00 ∨

These 5 participants have completed 25-49% of this learning album.

| PARTICIPANT        | PROGRESS | QUIZZES | ASSIGNMENTS |
|--------------------|----------|---------|-------------|
| FirstName LastName | 26%      | 94%     | Expert      |
| FirstName LastName | 29%      | 73%     | Moderate    |
| FirstName LastName | 31%      | 98%     | Expert      |
| FirstName LastName | 40%      | 32%     | Weak        |
| FirstName LastName | 46%      | 85%     | Good        |