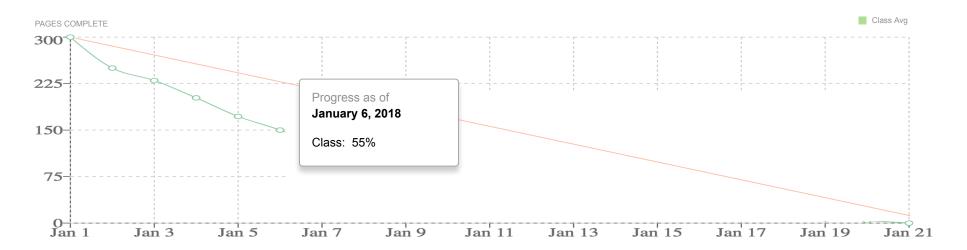

#### **PROGRESS**

The average participant in your class has completed 55% of this learning album. 2 participants have fallen behind the rest of the class and may need help getting caught up. See who >

Your class is ahead of the ideal completion line. At this rate, most learners will complete the album before the class end date.

#### PROGRESS

The average participant in your class has completed 55% of this learning album. 2 participants have fallen behind the rest of the class and may need help getting caught up. See who >

#### PROGRESS

The average participant in your class has completed 55% of this learning album. 2 participants have fallen behind the rest of the class and may need help getting caught up. See who >

Your class is ahead of the ideal completion line. At this rate, most learners will complete the album before the class end date.

#### PROGRESS

2 participants falling behind >

The average participant in your class has completed 55% of this learning album. 2 participants have fallen behind the rest of the class and may need help getting caught up. See who >

## **Retail New Employee Experience Part 1**

Content Class Discussions Stats Updates Class: x0aa00 ✓

These 2 participants have fallen behind the class average progress of 55% and may need help getting caught up.