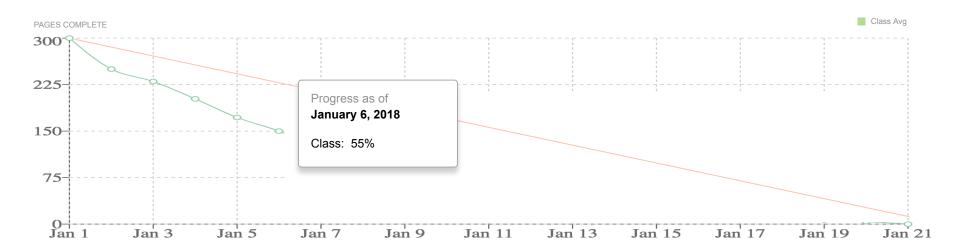

#### **PROGRESS**

The average participant in your class has completed 55% of this learning album. 2 participants have fallen behind the rest of the class and may need help getting caught up. See who >

Your class is ahead of the ideal completion line. At this rate, most learners will complete the album before the class end date.

#### PROGRESS

The average participant in your class has completed 55% of this learning album. 2 participants have fallen behind the rest of the class and may need help getting caught up. See who >

#### PROGRESS

The average participant in your class has completed 55% of this learning album. 2 participants have fallen behind the rest of the class and may need help getting caught up. See who >

Your class is ahead of the ideal completion line. At this rate, most learners will complete the album before the class end date.

#### PROGRESS

2 participants falling behind >

The average participant in your class has completed 55% of this learning album. 2 participants have fallen behind the rest of the class and may need help getting caught up. See who >

## **Retail New Employee Experience Part 1**

Content Class Discussions Stats Updates Class: x0aa00 ✓

These 2 participants have fallen behind the class average progress of 55% and may need help getting caught up.