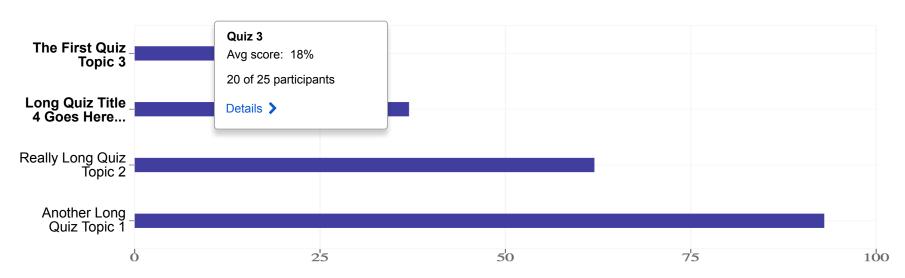

#### QUIZZES

Your class has an overall quiz score of 48% and each participant on average has submitted 5 quizzes. 4 participants consistently struggle to comprehend some concepts in this album. See who >

A majority of participants struggled with concepts assessed in the 2 bolded quizzes. You may want to revisit this content with your class.

There have been no submissions for these quizzes:

- Quiz 5
- Quiz 6