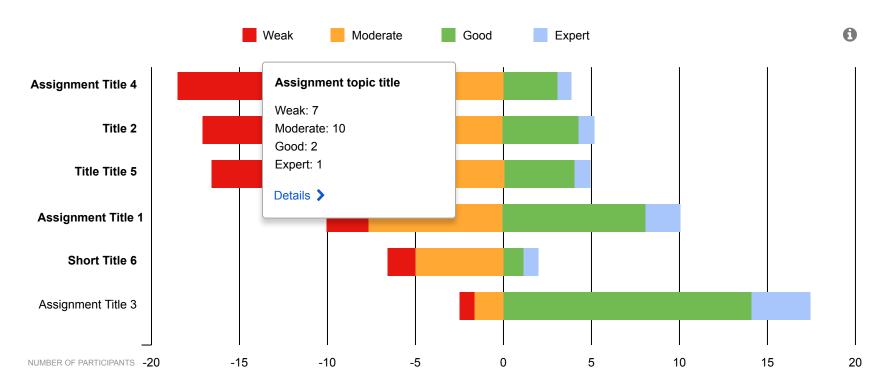

#### — ASSIGNMENTS

Your class has a WEAK overall assignment score and each participant on average has submitted 5 assignments. 8 participants consistently struggle to apply concepts in this album. See who >

A majority of participants need more practice applying concepts in the 5 bolded assignments before they're able to perform similar tasks on the job.

There have been no submissions for these assignments:

- Assignment 7
- Assignment 8

All Albums

My Team

Andrew