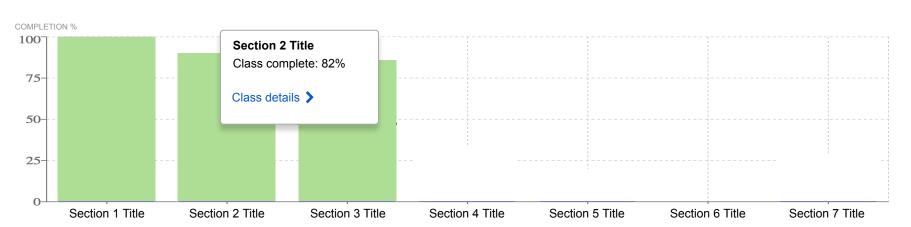

#### **Section 2 Title**

Average Progress: 82%

All modules  $\checkmark$ 

| PARTICIPANT        | ALL MODULES |  |
|--------------------|-------------|--|
| FirstName LastName | 57%         |  |
| FirstName LastName | 62%         |  |
| FirstName LastName | 84%         |  |
| FirstName LastName | 91%         |  |
| FirstName LastName | 100%        |  |