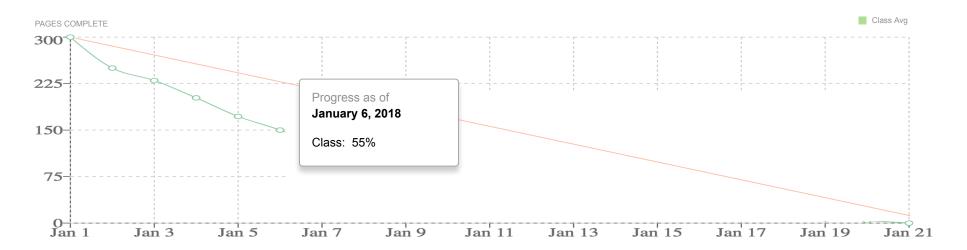

#### **PROGRESS**

The average participant in your class has completed 55% of this learning album. 2 participants have fallen behind the rest of the class and may need help getting caught up. See who >

Your class is ahead of the ideal completion line. At this rate, most learners will complete the album before the class end date.

#### PROGRESS

The average participant in your class has completed 55% of this learning album. 2 participants have fallen behind the rest of the class and may need help getting caught up. See who >

#### All sections ∨

Your class is ahead of the ideal completion line. At this rate, most learners will complete the album before the class end date.

#### PROGRESS

The average participant in your class has completed 55% of this learning album. 2 participants have fallen behind the rest of the class and may need help getting caught up. See who >

Your class is ahead of the ideal completion line. At this rate, most learners will complete the album before the class end date.