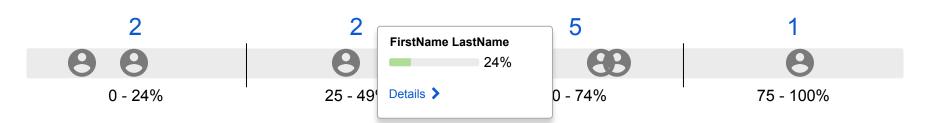

#### **PROGRESS**

The average participant in your class has completed 55% of this learning album. 2 participants have fallen behind the rest of the class and may need help getting caught up. See who >

Your class is ahead of the ideal completion line. At this rate, most learners will complete the album before the class end date.

#### PROGRESS

The average participant in your class has completed 55% of this learning album. 2 participants have fallen behind the rest of the class and may need help getting caught up. See who >

#### PROGRESS

The average participant in your class has completed 55% of this learning album. 2 participants have fallen behind the rest of the class and may need help getting caught up. See who >

Your class is ahead of the ideal completion line. At this rate, most learners will complete the album before the class end date.

#### PROGRESS

2 participants falling behind >

The average participant in your class has completed 55% of this learning album. 2 participants have fallen behind the rest of the class and may need help getting caught up. See who >