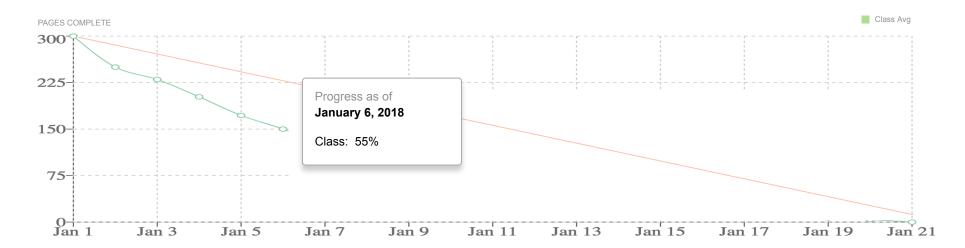

#### **PROGRESS**

The average participant in your class has completed 55% of this learning album. 2 participants have fallen behind the rest of the class and may need help getting caught up. See who >

Your class is ahead of the ideal completion line. At this rate, most learners will complete the album before the class end date.

#### PROGRESS

The average participant in your class has completed 55% of this learning album. 2 participants have fallen behind the rest of the class and may need help getting caught up. See who >

#### All sections ∨

Your class is ahead of the ideal completion line. At this rate, most learners will complete the album before the class end date.

#### PROGRESS

The average participant in your class has completed 55% of this learning album. 2 participants have fallen behind the rest of the class and may need help getting caught up. See who >

Your class is ahead of the ideal completion line. At this rate, most learners will complete the album before the class end date.